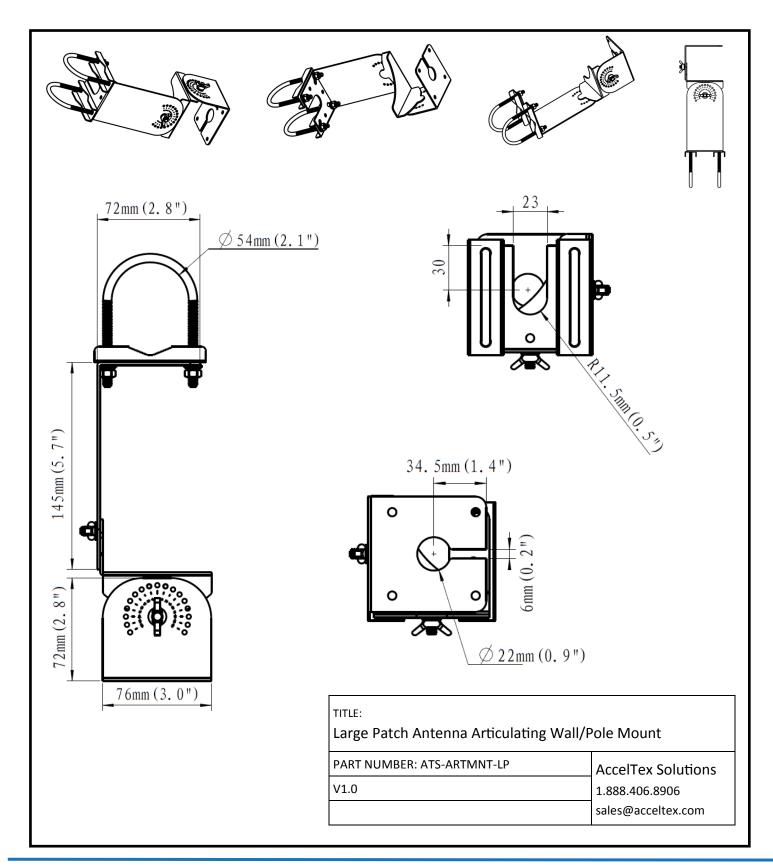

## LARGE PATCH ANTENNA ARTICULATING WALL/POLE MOUNT



The facts and figures herein are carefully compiled to the best of our knowledge and are intended for general informational purposes only. Responsibility for the use and application of AccelTex Solutions materials rests with the end user. All AccelTex Solutions products are sold pursuant to the AccelTex Solutions Terms and Conditions of Sale. © 2015 AccelTex Solutions. All Rights Reserved. AccelTex, AccelTex Solutions the AccelTex Solutions the AccelTex Solutions to face and other marks are trademarks or registered trademarks of AccelTex Solutions. Other products or service names may be the property of third parties.